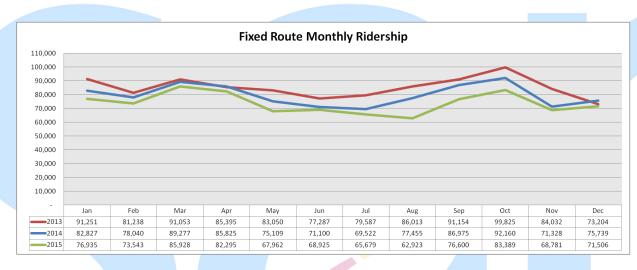

#### TOTAL FIXED ROUTE AND PARATRANSIT RIDERSHIP

#### TOTAL FIXED ROUTE AND PARATRANSIT RIDERSHIP BY ROUTE