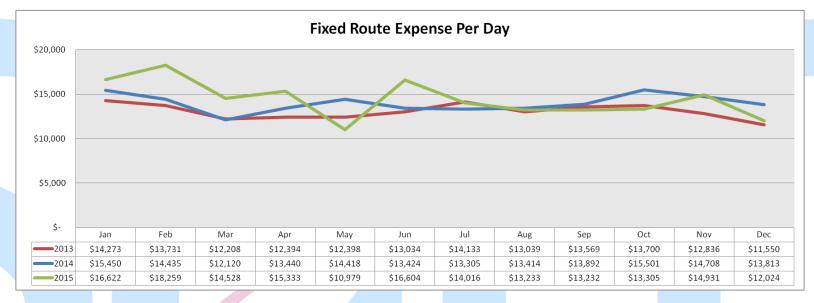

#### AVERAGE FIXED ROUTE AND PARATRANSIT EXPENSE PER DAY

TOTAL FIXED ROUTE AND PARATRANSIT FARE REVENUE

AND BUDGET STATUS SUMMARY