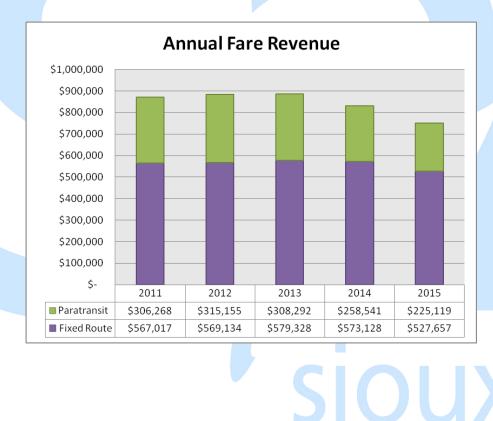

#### **Budget Status Summary**

| Revenue           |                             | YTD Budget |           | % of YTD Budget<br>Collected |  |
|-------------------|-----------------------------|------------|-----------|------------------------------|--|
|                   |                             |            |           |                              |  |
| Fixed Route       |                             | \$         | 527,657   | 93%                          |  |
| Paratransit       |                             | \$         | 225,119   | 87%                          |  |
| Medicaid - Parati | ransit                      | \$         | 34,678    | 69%                          |  |
| Advertising       |                             | \$         | 134,292   | 149%                         |  |
| Other Income      |                             | \$         | 41,308    | NA                           |  |
| City Subsidy      |                             | \$         | 6,950,000 | NA                           |  |
|                   |                             |            |           |                              |  |
|                   | <b>Total System Revenue</b> | \$         | 7,913,054 | 95%                          |  |