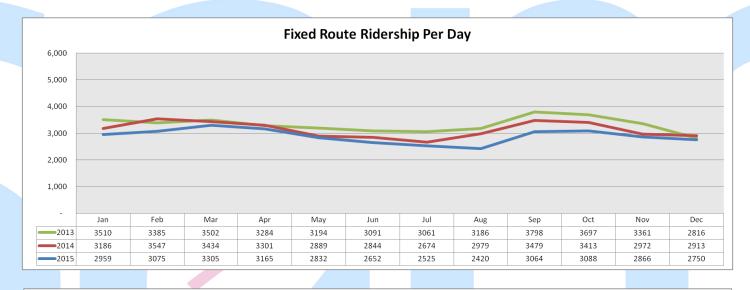

# 2015 Sioux Area Metro Annual Report

sioux area metro

#### TOTAL FIXED ROUTE AND PARATRANSIT RIDERSHIP











### AVERAGE FIXED ROUTE AND PARATRANSIT RIDERSHIP PER DAY







#### TOTAL FIXED ROUTE AND PARATRANSIT RIDERSHIP BY ROUTE



#### AVERAGE FIXED ROUTE AND PARATRANSIT EXPENSE PER PASSENGER





#### AVERAGE FIXED ROUTE AND PARATRANSIT EXPENSE PER DAY







TOTAL FIXED ROUTE AND PARATRANSIT FARE REVENUE

AND BUDGET STATUS SUMMARY



#### **Budget Status Summary**

| Revenue           |                             | YTD Budget |           | % of YTD Budget<br>Collected |  |
|-------------------|-----------------------------|------------|-----------|------------------------------|--|
|                   |                             |            |           |                              |  |
| Fixed Route       |                             | \$         | 527,657   | 93%                          |  |
| Paratransit       |