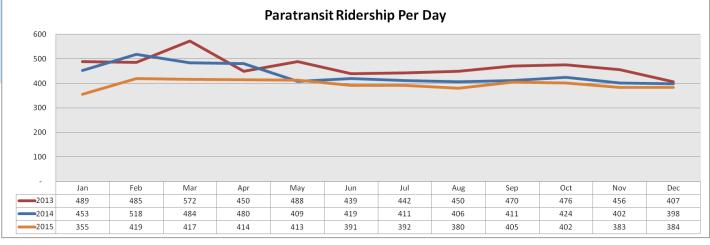

# 2015 Sioux Area Metro Annual Report

sioux area metro

#### TOTAL FIXED ROUTE AND PARATRANSIT RIDERSHIP











### AVERAGE FIXED ROUTE AND PARATRANSIT RIDERSHIP PER DAY







#### TOTAL FIXED ROUTE AND PARATRANSIT RIDERSHIP BY ROUTE



#### AVERAGE FIXED ROUTE AND PARATRANSIT EXPENSE PER PASSENGER





#### AVERAGE FIXED ROUTE AND PARATRANSIT EXPENSE PER DAY







TOTAL FIXED ROUTE AND PARATRANSIT FARE REVENUE

AND BUDGET STATUS SUMMARY



#### **Budget Status Summary**

| Revenue           |                             | YTD Budget |           | % of YTD Budget<br>Collected |  |
|-------------------|-----------------------------|------------|-----------|------------------------------|--|
|                   |                             |            |           |                              |  |
| Fixed Route       |                             | \$         | 527,657   | 93%                          |  |
| Paratransit       |