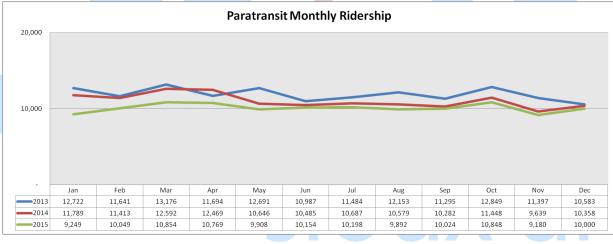

#### TOTAL FIXED ROUTE AND PARATRANSIT RIDERSHIP

#### TOTAL FIXED ROUTE AND PARATRANSIT RIDERSHIP BY ROUTE