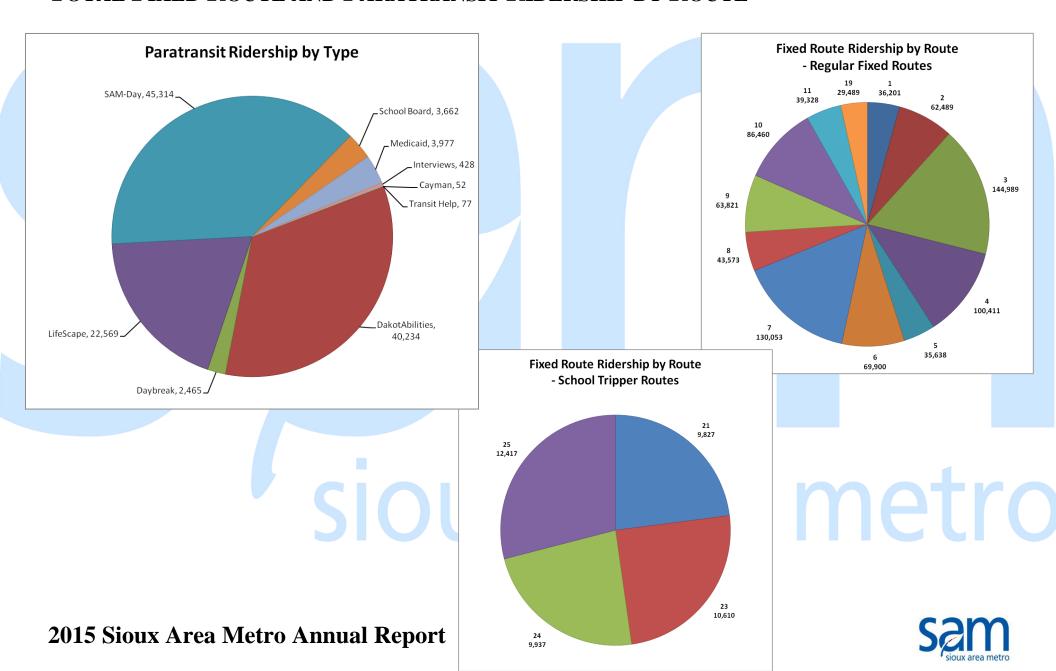

# 2015 Sioux Area Metro Annual Report

sioux area metro

#### TOTAL FIXED ROUTE AND PARATRANSIT RIDERSHIP











### AVERAGE FIXED ROUTE AND PARATRANSIT RIDERSHIP PER DAY







#### TOTAL FIXED ROUTE AND PARATRANSIT RIDERSHIP BY ROUTE



#### AVERAGE FIXED ROUTE AND PARATRANSIT EXPENSE PER PASSENGER





#### AVERAGE FIXED ROUTE AND PARATRANSIT EXPENSE PER DAY







TOTAL FIXED ROUTE AND PARATRANSIT FARE REVENUE

AND BUDGET STATUS SUMMARY



#### **Budget Status Summary**

| Revenue           |                             | YTD Budget |           | % of YTD Budget<br>Collected |  |
|-------------------|-----------------------------|------------|-----------|------------------------------|--|
|                   |                             |            |           |                              |  |
| Fixed Route       |                             | \$         | 527,657   | 93%                          |  |
| Paratransit       |                             | \$         | 225,119   | 87%                          |  |
|