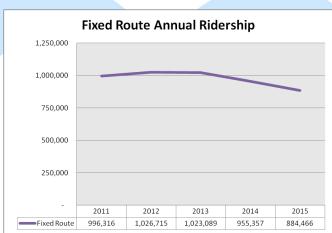

# 2015 Sioux Area Metro Annual Report

sioux area metro

#### TOTAL FIXED ROUTE AND PARATRANSIT RIDERSHIP











### AVERAGE FIXED ROUTE AND PARATRANSIT RIDERSHIP PER DAY







#### TOTAL FIXED ROUTE AND PARATRANSIT RIDERSHIP BY ROUTE



#### AVERAGE FIXED ROUTE AND PARATRANSIT EXPENSE PER PASSENGER





#### AVERAGE FIXED ROUTE AND PARATRANSIT EXPENSE PER DAY







TOTAL FIXED ROUTE AND PARATRANSIT FARE REVENUE

AND BUDGET STATUS SUMMARY



#### **Budget Status Summary**

| Revenue           |                             | YTD Budget |           | % of YTD Budget<br>Collected |  |
|-------------------|-----------------------------|------------|-----------|------------------------------|--|
|                   |                             |            |           |                              |  |
| Fixed Route       |                             | \$         | 527,657   | 93%