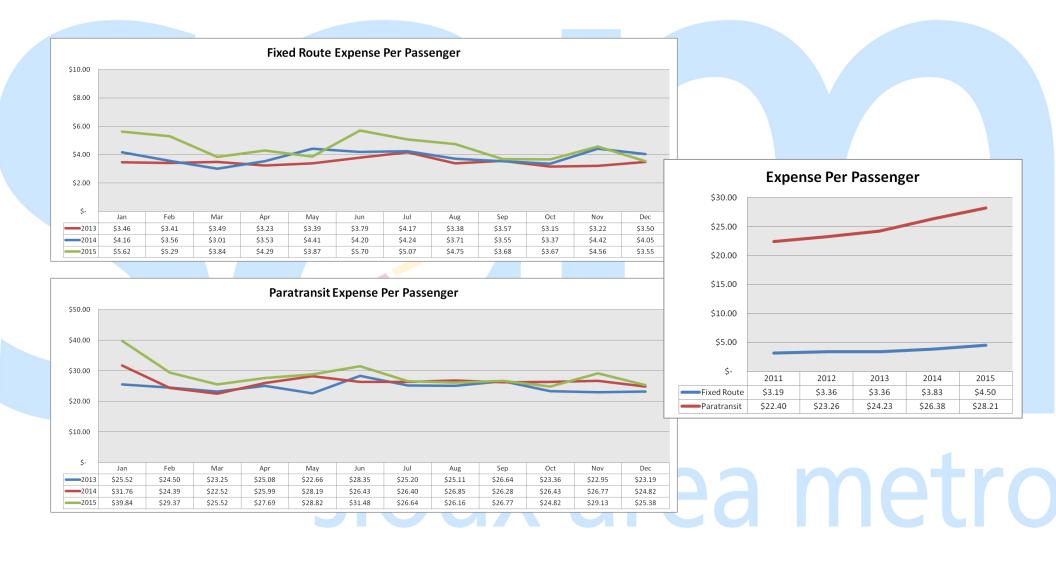

# 2015 Sioux Area Metro Annual Report

sioux area metro

#### TOTAL FIXED ROUTE AND PARATRANSIT RIDERSHIP











### AVERAGE FIXED ROUTE AND PARATRANSIT RIDERSHIP PER DAY







#### TOTAL FIXED ROUTE AND PARATRANSIT RIDERSHIP BY ROUTE



#### AVERAGE FIXED ROUTE AND PARATRANSIT EXPENSE PER PASSENGER





#### AVERAGE FIXED ROUTE AND PARATRANSIT EXPENSE PER DAY







TOTAL FIXED ROUTE AND PARATRANSIT FARE REVENUE

AND BUDGET STATUS SUMMARY



#### **Budget Status Summary**

| Revenue           |                             | YTD Budget |           | % of YTD Budget<br>Collected |  |
|-------------------|-----------------------------|------------|-----------|------------------------------|--|
|                   |                             |            |           |                              |  |
| Fixed Route       |                             | \$         | 527,657   | 93%                          |  |
| Paratransit       |                             | \$         | 225,119   | 87%                          |  |
| Medicaid - Parati | ransit                      | \$         | 34,