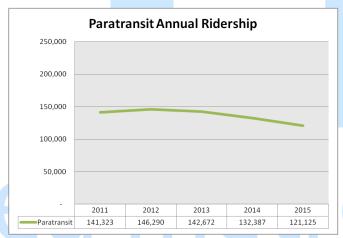

# 2015 Sioux Area Metro Annual Report

sioux area metro

#### TOTAL FIXED ROUTE AND PARATRANSIT RIDERSHIP











### AVERAGE FIXED ROUTE AND PARATRANSIT RIDERSHIP PER DAY







#### TOTAL FIXED ROUTE AND PARATRANSIT RIDERSHIP BY ROUTE



#### AVERAGE FIXED ROUTE AND PARATRANSIT EXPENSE PER PASSENGER





#### AVERAGE FIXED ROUTE AND PARATRANSIT EXPENSE PER DAY







TOTAL FIXED ROUTE AND PARATRANSIT FARE REVENUE

AND BUDGET STATUS SUMMARY



#### **Budget Status Summary**

| Revenue           |                             | YTD Budget |           | % of YTD Budget<br>Collected |  |
|-------------------|-----------------------------|------------|-----------|------------------------------|--|
|                   |                             |            |           |                              |  |
| Fixed Route       |                             | \$         | 527,657   | 93%