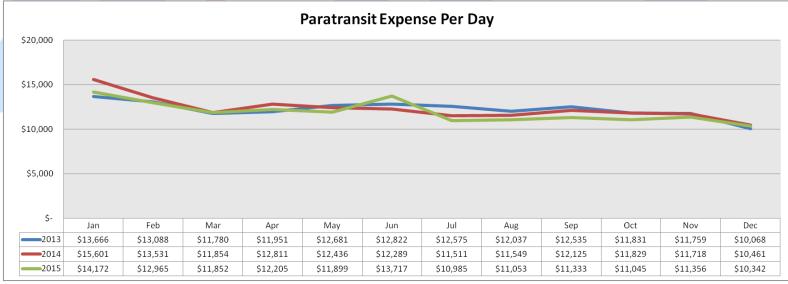

#### AVERAGE FIXED ROUTE AND PARATRANSIT EXPENSE PER DAY

TOTAL FIXED ROUTE AND PARATRANSIT FARE REVENUE

AND BUDGET STATUS SUMMARY