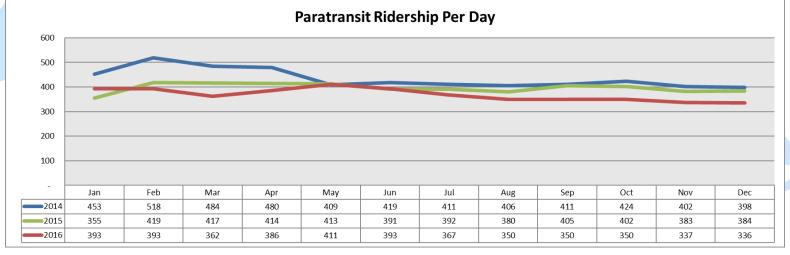

#### TOTAL FIXED ROUTE AND PARATRANSIT RIDERSHIP BY ROUTE

2016 Sioux Area Metro Annual Report