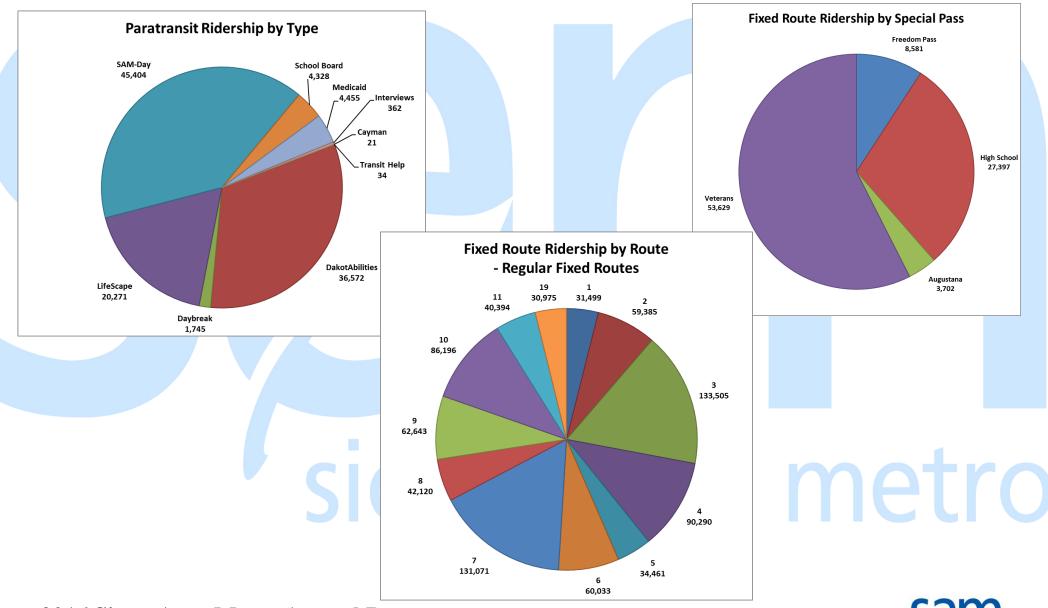

#### TOTAL FIXED ROUTE AND PARATRANSIT RIDERSHIP BY ROUTE

2016 Sioux Area Metro Annual Report