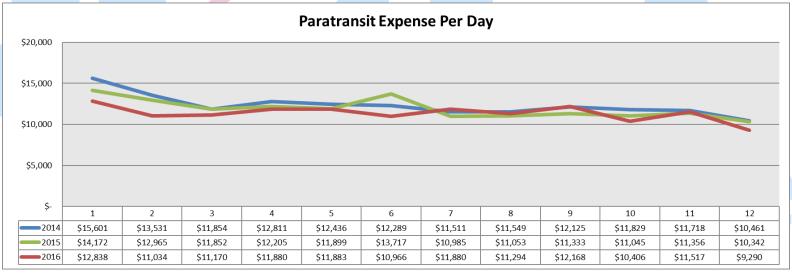

# 2016 Sioux Area Metro Annual Report

sioux area metro

#### TOTAL FIXED ROUTE AND PARATRANSIT RIDERSHIP











#### AVERAGE FIXED ROUTE AND PARATRANSIT RIDERSHIP PER DAY







#### TOTAL FIXED ROUTE AND PARATRANSIT RIDERSHIP BY ROUTE



2016 Sioux Area Metro Annual Report

#### AVERAGE FIXED ROUTE AND PARATRANSIT EXPENSE PER PASSENGER





#### AVERAGE FIXED ROUTE AND PARATRANSIT EXPENSE PER DAY







## TOTAL FIXED ROUTE AND PARATRANSIT FARE REVENUE AND BUDGET STATUS SUMMARY

SIOUX



| Revenue                |        | YTD | Budget    | % of YTD Budget<br>Collected |
|------------------------|--------|-----|-----------|------------------------------|
|                        |        |     |           |                              |
| Fixed Route            | \$     |     | 497,250   | 87%                          |
| Paratransit            | \$     |     | 258,249   | 105%                         |
| Medicaid - Paratransit | \$     |     | 35,736    | 73%                          |
| Advertising            | \$     |     | 136,154   | 102%                         |
| Other Income           | \$     |     | 24,613    | NA                           |
| City Subsidy           | \$