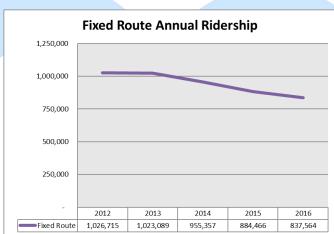

# 2016 Sioux Area Metro Annual Report

sioux area metro

#### TOTAL FIXED ROUTE AND PARATRANSIT RIDERSHIP











#### AVERAGE FIXED ROUTE AND PARATRANSIT RIDERSHIP PER DAY







#### TOTAL FIXED ROUTE AND PARATRANSIT RIDERSHIP BY ROUTE



2016 Sioux Area Metro Annual Report

#### AVERAGE FIXED ROUTE AND PARATRANSIT EXPENSE PER PASSENGER





#### AVERAGE FIXED ROUTE AND PARATRANSIT EXPENSE PER DAY







## TOTAL FIXED ROUTE AND PARATRANSIT FARE REVENUE AND BUDGET STATUS SUMMARY

SIOUX



| Revenue                |        | YTD | Budget    | % of YTD Budget<br>Collected |
|------------------------|--------|-----|-----------|------------------------------|
|                        |        |     |           |                              |
| Fixed Route            | \$     |     | 497,250   | 87%                          |
| Paratransit            | \$     |     | 258,249   | 105%