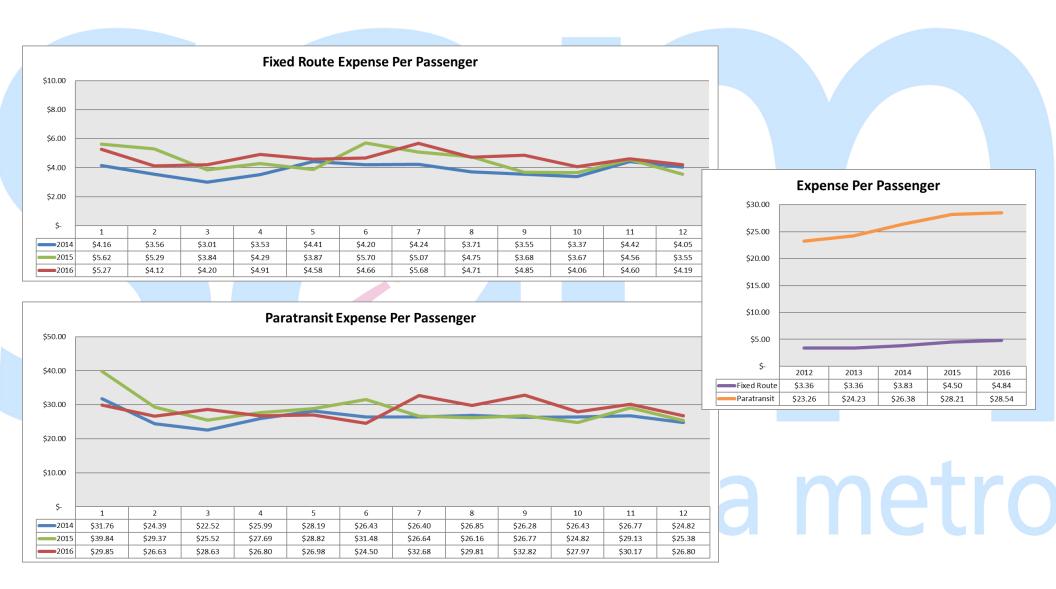

#### AVERAGE FIXED ROUTE AND PARATRANSIT EXPENSE PER PASSENGER

#### AVERAGE FIXED ROUTE AND PARATRANSIT EXPENSE PER DAY