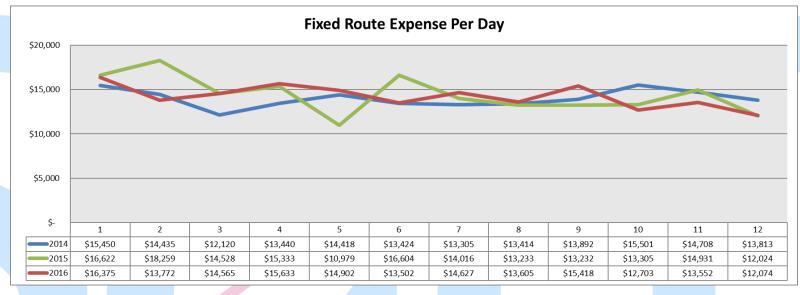

# 2016 Sioux Area Metro Annual Report

sioux area metro

#### TOTAL FIXED ROUTE AND PARATRANSIT RIDERSHIP











#### AVERAGE FIXED ROUTE AND PARATRANSIT RIDERSHIP PER DAY







#### TOTAL FIXED ROUTE AND PARATRANSIT RIDERSHIP BY ROUTE



2016 Sioux Area Metro Annual Report

#### AVERAGE FIXED ROUTE AND PARATRANSIT EXPENSE PER PASSENGER





#### AVERAGE FIXED ROUTE AND PARATRANSIT EXPENSE PER DAY







## TOTAL FIXED ROUTE AND PARATRANSIT FARE REVENUE AND BUDGET STATUS SUMMARY

SIOUX



| Revenue                |        | YTD | Budget    | % of YTD Budget<br>Collected |
|------------------------|--------|-----|-----------|------------------------------|
|                        |        |     |           |                              |
| Fixed Route            | \$     |     | 497,250   | 87%                          |
| Paratransit            | \$     |     | 258,249   | 105%                         |
| Medicaid - Paratransit | \$     |     | 35,736    | 73%                          |
| Advertising            | \$     |     | 136,154   | 102%                         |
| Other Income           | \$     |     | 24,613    | NA                           |
| City Subsidy           | \