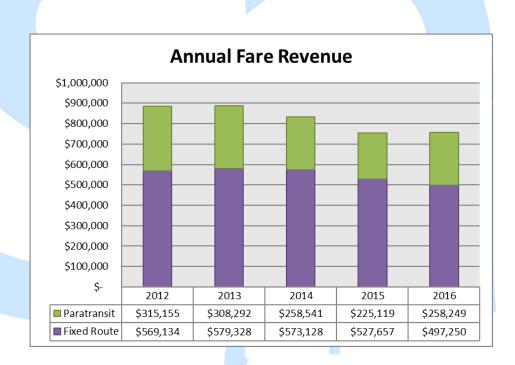

## TOTAL FIXED ROUTE AND PARATRANSIT FARE REVENUE AND BUDGET STATUS SUMMARY

SIOUX

| Revenue                |        | YTD | Budget    | % of YTD Budget<br>Collected |
|------------------------|--------|-----|-----------|------------------------------|
|                        |        |     |           |                              |
| Fixed Route            | \$     |     | 497,250   | 87%                          |
| Paratransit            | \$     |     | 258,249   | 105%                         |
| Medicaid - Paratransit | \$     |     | 35,736    | 73%                          |
| Advertising            | \$     |     | 136,154   | 102%                         |
| Other Income           | \$     |     | 24,613    | NA                           |
| City Subsidy           | \$     |     | 7,050,000 | 96%                          |
|                        |        |     |           |                              |
| Total System Reve      | nue \$ |     | 8 002 002 | 96%                          |