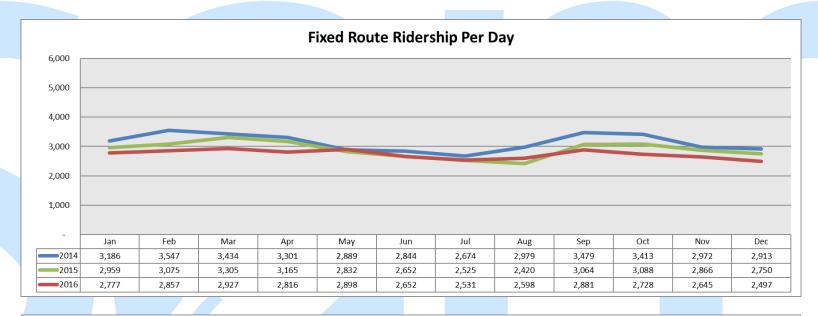

# 2016 Sioux Area Metro Annual Report

sioux area metro

#### TOTAL FIXED ROUTE AND PARATRANSIT RIDERSHIP











#### AVERAGE FIXED ROUTE AND PARATRANSIT RIDERSHIP PER DAY







#### TOTAL FIXED ROUTE AND PARATRANSIT RIDERSHIP BY ROUTE



2016 Sioux Area Metro Annual Report

#### AVERAGE FIXED ROUTE AND PARATRANSIT EXPENSE PER PASSENGER





#### AVERAGE FIXED ROUTE AND PARATRANSIT EXPENSE PER DAY







## TOTAL FIXED ROUTE AND PARATRANSIT FARE REVENUE AND BUDGET STATUS SUMMARY

SIOUX



| Revenue                |        | YTD | Budget    | % of YTD Budget<br>Collected |
|------------------------|--------|-----|-----------|------------------------------|
|                        |        |     |           |                              |
| Fixed Route            | \$     |     | 497,250   | 87%                          |
| Paratransit            | \$     |     | 258,249   | 105%                         |
| Medicaid - Paratransit | \$     |     | 35,736    |