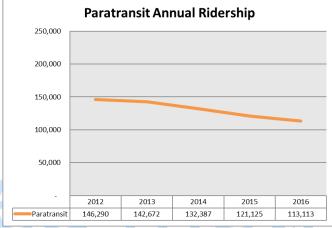

# 2016 Sioux Area Metro Annual Report

sioux area metro

#### TOTAL FIXED ROUTE AND PARATRANSIT RIDERSHIP











#### AVERAGE FIXED ROUTE AND PARATRANSIT RIDERSHIP PER DAY







#### TOTAL FIXED ROUTE AND PARATRANSIT RIDERSHIP BY ROUTE



2016 Sioux Area Metro Annual Report

#### AVERAGE FIXED ROUTE AND PARATRANSIT EXPENSE PER PASSENGER





#### AVERAGE FIXED ROUTE AND PARATRANSIT EXPENSE PER DAY







## TOTAL FIXED ROUTE AND PARATRANSIT FARE REVENUE AND BUDGET STATUS SUMMARY

SIOUX



| Revenue                |        | YTD | Budget    | % of YTD Budget<br>Collected |
|------------------------|--------|-----|-----------|------------------------------|
|                        |        |     |           |                              |
| Fixed Route            | \$     |     | 497,250   | 87%                          |
| Paratransit            | \$     |     | 258,249   | 105%