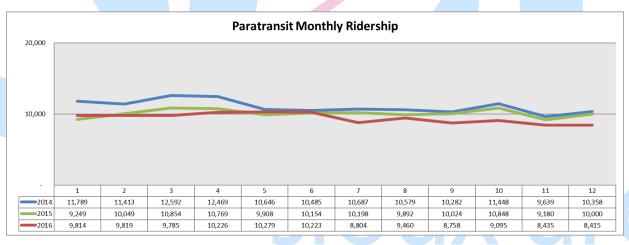

# 2016 Sioux Area Metro Annual Report

sioux area metro

#### TOTAL FIXED ROUTE AND PARATRANSIT RIDERSHIP











#### AVERAGE FIXED ROUTE AND PARATRANSIT RIDERSHIP PER DAY







#### TOTAL FIXED ROUTE AND PARATRANSIT RIDERSHIP BY ROUTE



2016 Sioux Area Metro Annual Report

#### AVERAGE FIXED ROUTE AND PARATRANSIT EXPENSE PER PASSENGER





#### AVERAGE FIXED ROUTE AND PARATRANSIT EXPENSE PER DAY







## TOTAL FIXED ROUTE AND PARATRANSIT FARE REVENUE AND BUDGET STATUS SUMMARY

SIOUX



| Revenue                |        | YTD | Budget    | % of YTD Budget<br>Collected |
|------------------------|--------|-----|-----------|------------------------------|
|                        |        |     |           |                              |
| Fixed Route            | \$     |     | 497,250   | 87%                          |
| Paratransit            | \$     |     | 258,249   | 105%