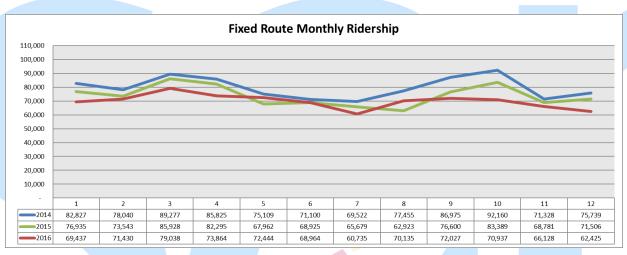

# 2016 Sioux Area Metro Annual Report

sioux area metro

#### TOTAL FIXED ROUTE AND PARATRANSIT RIDERSHIP











#### AVERAGE FIXED ROUTE AND PARATRANSIT RIDERSHIP PER DAY







#### TOTAL FIXED ROUTE AND PARATRANSIT RIDERSHIP BY ROUTE



2016 Sioux Area Metro Annual Report

#### AVERAGE FIXED ROUTE AND PARATRANSIT EXPENSE PER PASSENGER





#### AVERAGE FIXED ROUTE AND PARATRANSIT EXPENSE PER DAY







## TOTAL FIXED ROUTE AND PARATRANSIT FARE REVENUE AND BUDGET STATUS SUMMARY

SIOUX



| Revenue                |        | YTD | Budget    | % of YTD Budget<br>Collected |
|------------------------|--------|-----|-----------|------------------------------|
|                        |        |     |           |                              |
| Fixed Route            | \$     |     | 497,250   | 87%                          |
| Paratransit            | \$     |     | 258,249   | 105%