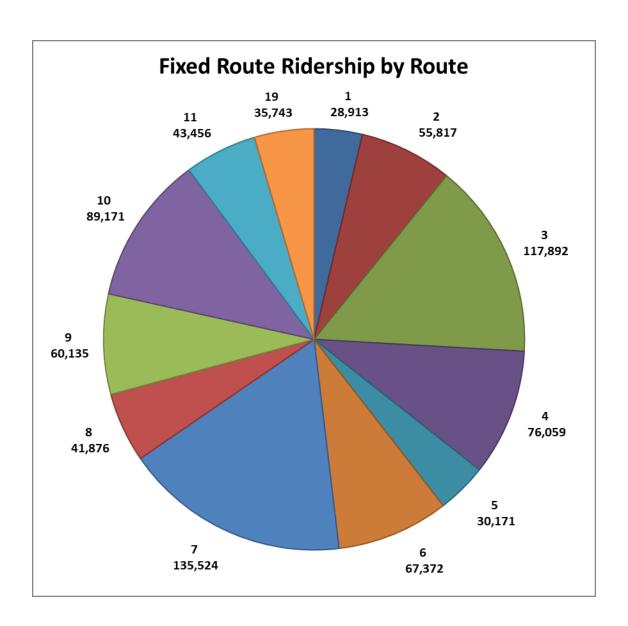

## Sioux Area Metro – Ridership by Routes - Trends 2016 to 2018

| Regular<br>Fixed<br>Routes: | 1      | 2      | 3       | 4       | 5       | 6      |
|-----------------------------|--------|--------|---------|---------|---------|--------|
| 2018                        | 28,913 | 55,817 | 117,892 | 76,059  | 30,171  | 67,372 |
| 2017                        | 31,338 | 60,078 | 129,316 | 81,288  | 30,052  | 63,633 |
| 2016                        | 31,499 | 59,385 | 133,505 | 90,290  | 34,461  | 60,033 |
| #Change                     | -2,586 | -3,568 | -15,613 | -14,231 | -4,290  | 7,339  |
| %Change                     | -8.21% | -6.01% | -11.69% | -15.76% | -12.45% | 12.22% |

| 7       | 8      | 9      | 10     | 11     | 19     | YTD     |
|---------|--------|--------|--------|--------|--------|---------|
| 135,524 | 41,876 | 60,135 | 89,171 | 43,456 | 35,743 | 782,129 |
| 140,288 | 38,869 | 60,024 | 84,381 | 45,297 | 32,099 | 796,663 |
| 131,071 | 42,120 | 62,643 | 86,196 | 40,394 | 30,975 | 802572  |
| 4,453   | -244   | -2,508 | 2,975  | 3,062  | 4,768  | -20,443 |
| 3.40%   | -0.58% | -4.00% | 3.45%  | 7.58%  | 15.39% | -2.55%  |