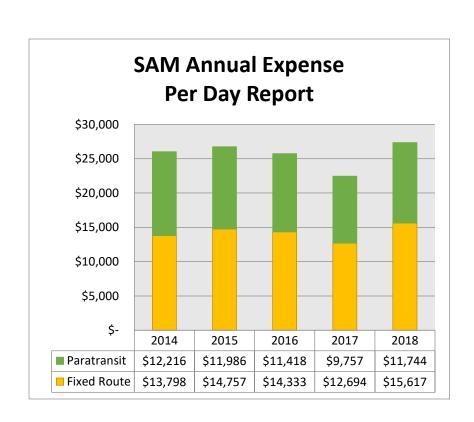

338 | 60,078 | 129,316 | 81,288  | 30,052  | 63,633 |
| 2016                        | 31,499 | 59,385 | 133,505 | 90,290  | 34,461  | 60,033 |
| #Change                     | -2,586 | -3,568 | -15,613 | -14,231 | -4,290  | 7,339  |
| %Change                     | -8.21% | -6.01% | -11.69% | -15.76% | -12.45% | 12.22% |

| 7       | 8      | 9      | 10     | 11     | 19     | YTD     |
|---------|--------|--------|--------|--------|--------|---------|
| 135,524 | 41,876 | 60,135 | 89,171 | 43,456 | 35,743 | 782,129 |
| 140,288 | 38,869 | 60,024 | 84,381 | 45,297 | 32,099 | 796,663 |
| 131,071 | 42,120 | 62,643 | 86,196 | 40,394 | 30,975 | 802572  |
| 4,453   | -244   | -2,508 | 2,975  | 3,062  | 4,768  | -20,443 |
| 3.40%   | -0.58% | -4.00% | 3.45%  | 7.58%  | 15.39% | -2.55%  |











| Budget Status Summary                                                                                              |                      |                                                         |                      |                                                         |                                                  |
|--------------------------------------------------------------------------------------------------------------------|----------------------|---------------------------------------------------------|----------------------|---------------------------------------------------------|--------------------------------------------------|
| Revenue                                                                                                            | 2