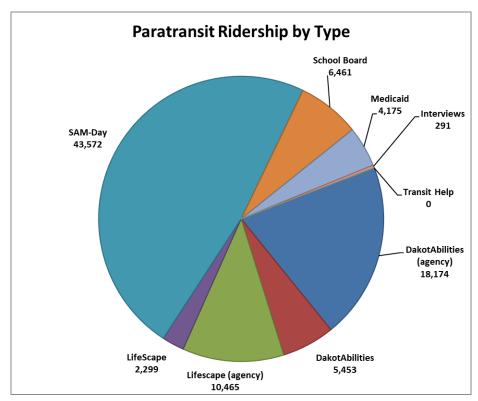

## 2018 Sioux Area Metro Annual Report

| SAM : Fixed Route Ridership |           |         |  |  |  |  |
|-----------------------------|-----------|---------|--|--|--|--|
| Fixed Route Paratransit     |           |         |  |  |  |  |
| 2010                        | 937,258   | 133,736 |  |  |  |  |
| 2011                        | 996,316   | 141,323 |  |  |  |  |
| 2012                        | 1,026,715 | 146,290 |  |  |  |  |
| 2013                        | 1,023,089 | 142,672 |  |  |  |  |
| 2014                        | 955,357   | 132,387 |  |  |  |  |
| 2015                        | 884,466   | 121,125 |  |  |  |  |
| 2016                        | 837,564   | 113,113 |  |  |  |  |
| 2017                        | 796,663   | 101,046 |  |  |  |  |
| 2018                        | 782,129   | 91,407  |  |  |  |  |