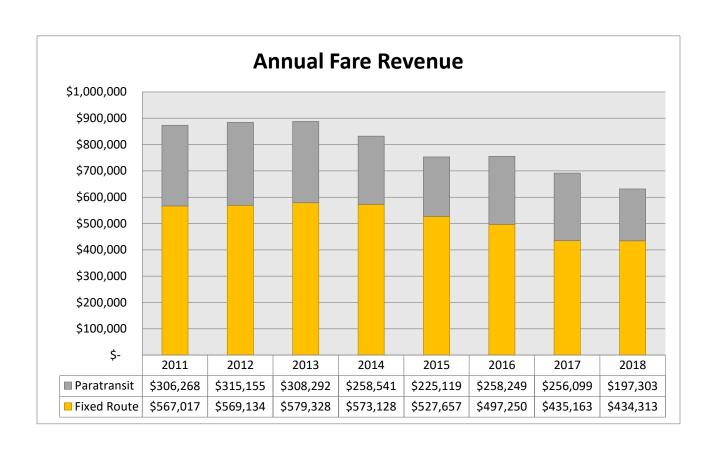

| Budget Status Summary                                                                                              |                      |                                                         |                      |                                                         |                                                  |
|--------------------------------------------------------------------------------------------------------------------|----------------------|---------------------------------------------------------|----------------------|---------------------------------------------------------|--------------------------------------------------|
| Revenue                                                                                                            | 2                    | 2017 Actuals                                            |                      | 2018 Actuals                                            | % of YTD Budget<br>Collected                     |
| In .                                                                                                               |                      | 425.462                                                 |                      | 424 242                                                 | 102.100/                                         |
| Fixed Route                                                                                                        | \$                   | 435,163                                                 | \$                   | 434,313                                                 | 102.10%                                          |
| Paratransit                                                                                                        | \$                   | 256,099                                                 | \$                   | 197,303                                                 | 83.74%                                           |
| Medicaid - Paratransit                                                                                             | \$                   | 35,081                                                  | \$                   | 35,013                                                  | 83.37%                                           |
| Advertising                                                                                                        | \$                   | 131,544                                                 | \$                   | 116,638                                                 | 88.36%                                           |
| Other Income                                                                                                       | \$                   | 16,483                                                  | \$                   | 38,748                                                  | 242.05%                                          |
|                                                                                                                    |                      |                                                         |                      |                                                         |                                                  |
| Total System Revenue                                                                                               | \$                   | 874,370                                                 | \$                   | 822,015                                                 | 96.59%                                           |
|                                                                                                                    |                      |                                                         |                      |                                                         |                                                  |
|                                                                                                                    | 1                    | 0017. A steed s                                         |                      | 2010 Actuals                                            | % of YTD Budget                                  |
| Expenses                                                                                                           | 2                    | 2017 Actuals                                            |                      | 2018 Actuals                                            | % of YTD Budget<br>Expended                      |
| Expenses                                                                                                           | 2                    | 2017 Actuals                                            |                      | 2018 Actuals                                            |                                                  |
| Expenses Fixed Route Operations                                                                                    | \$                   | 2017 Actuals<br>2,958,031                               |                      | 2018 Actuals<br>3,128,100                               |                                                  |
|                                                                                                                    |                      |                                                         |                      |                                                         | Expended                                         |
| Fixed Route Operations                                                                                             | \$                   | 2,958,031                                               | \$                   | 3,128,100                                               | Expended 91.84%                                  |
| Fixed Route Operations Fixed Route Office                                                                          | \$<br>\$             | 2,958,031<br>374,715                                    | \$<br>\$             | 3,128,100<br>462,384                                    | 91.84%<br>125.33%                                |
| Fixed Route Operations Fixed Route Office Paratransit Operations                                                   | \$<br>\$<br>\$       | 2,958,031<br>374,715<br>2,356,887                       | \$<br>\$<br>\$       | 3,128,100<br>462,384<br>2,260,700                       | 91.84%<br>125.33%<br>111.83%                     |
| Fixed Route Operations Fixed Route Office Paratransit Operations Paratransit Office                                | \$<br>\$<br>\$<br>\$ | 2,958,031<br>374,715<br>2,356,887<br>547,587            | \$<br>\$<br>\$       | 3,128,100<br>462,384<br>2,260,700<br>533,939            | 91.84%<br>125.33%<br>111.83%<br>86.97%           |
| Fixed Route Operations Fixed Route Office Paratransit Operations Paratransit Office Overhead - Vehicle Maintenance | \$<br>\$<br>\$<br>\$ | 2,958,031<br>374,715<br>2,356,887<br>547,587<br>610,097 | \$<br>\$<br>\$<br>\$ | 3,128,100<br>462,384<br>2,260,700<br>533,939<br>635,134 | 91.84%<br>125.33%<br>111.83%<br>86.97%<br>94.23% |