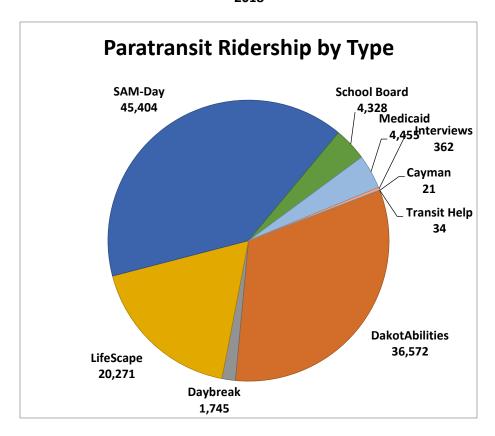

## 2018 Sioux Area Metro Annual Report

| SAM : Fixed Route Ridership |           |         |  |  |  |  |
|-----------------------------|-----------|---------|--|--|--|--|
| Fixed Route Paratransit     |           |         |  |  |  |  |
| 2010                        | 937,258   | 133,736 |  |  |  |  |
| 2011                        | 996,316   | 141,323 |  |  |  |  |
| 2012                        | 1,026,715 | 146,290 |  |  |  |  |
| 2013                        | 1,023,089 | 142,672 |  |  |  |  |
| 2014                        | 955,357   | 132,387 |  |  |  |  |
| 2015                        | 884,466   | 121,125 |  |  |  |  |
| 2016                        | 837,564   | 113,113 |  |  |  |  |
| 2017                        | 796,663   | 101,046 |  |  |  |  |
| 2018                        | 782,129   | 91,407  |  |  |  |  |