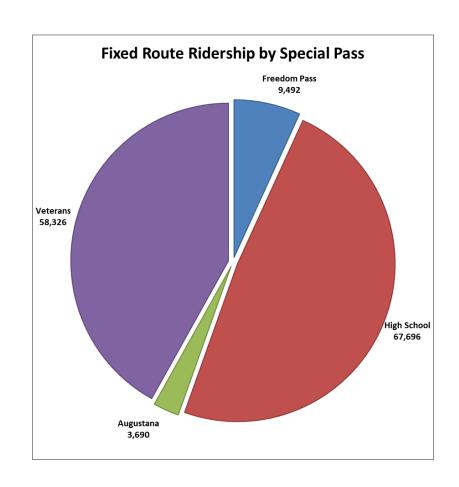

| Budget Status Summary                                                                                              |                      |                                                         |                      |                                                         |                                                  |
|--------------------------------------------------------------------------------------------------------------------|----------------------|---------------------------------------------------------|----------------------|---------------------------------------------------------|--------------------------------------------------|
| Revenue                                                                                                            | 2                    | 2017 Actuals                                            |                      | 2018 Actuals                                            | % of YTD Budget<br>Collected                     |
| In .                                                                                                               |                      | 425.462                                                 |                      | 424 242                                                 | 102.100/                                         |
| Fixed Route                                                                                                        | \$                   | 435,163                                                 | \$                   | 434,313                                                 | 102.10%                                          |
| Paratransit                                                                                                        | \$                   | 256,099                                                 | \$                   | 197,303                                                 | 83.74%                                           |
| Medicaid - Paratransit                                                                                             | \$                   | 35,081                                                  | \$                   | 35,013                                                  | 83.37%                                           |
| Advertising                                                                                                        | \$                   | 131,544                                                 | \$                   | 116,638                                                 | 88.36%                                           |
| Other Income                                                                                                       | \$                   | 16,483                                                  | \$                   | 38,748                                                  | 242.05%                                          |
|                                                                                                                    |                      |                                                         |                      |                                                         |                                                  |
| Total System Revenue                                                                                               | \$                   | 874,370                                                 | \$                   | 822,015                                                 | 96.59%                                           |
|                                                                                                                    |                      |                                                         |                      |                                                         |                                                  |
|                                                                                                                    | 1                    | 0017. A steed s                                         |                      | 2010 Actuals                                            | % of YTD Budget                                  |
| Expenses                                                                                                           | 2                    | 2017 Actuals                                            |                      | 2018 Actuals                                            | % of YTD Budget<br>Expended                      |
| Expenses                                                                                                           | 2                    | 2017 Actuals                                            |                      | 2018 Actuals                                            |                                                  |
| Expenses Fixed Route Operations                                                                                    | \$                   | 2017 Actuals<br>2,958,031                               |                      | 2018 Actuals<br>3,128,100                               |                                                  |
|                                                                                                                    |                      |                                                         |                      |                                                         | Expended                                         |
| Fixed Route Operations                                                                                             | \$                   | 2,958,031                                               | \$                   | 3,128,100                                               | Expended 91.84%                                  |
| Fixed Route Operations Fixed Route Office                                                                          | \$<br>\$             | 2,958,031<br>374,715                                    | \$<br>\$             | 3,128,100<br>462,384                                    | 91.84%<br>125.33%                                |
| Fixed Route Operations Fixed Route Office Paratransit Operations                                                   | \$<br>\$<br>\$       | 2,958,031<br>374,715<br>2,356,887                       | \$<br>\$<br>\$       | 3,128,100<br>462,384<br>2,260,700                       | 91.84%<br>125.33%<br>111.83%                     |
| Fixed Route Operations Fixed Route Office Paratransit Operations Paratransit Office                                | \$<br>\$<br>\$<br>\$ | 2,958,031<br>374,715<br>2,356,887<br>547,587            | \$<br>\$<br>\$       | 3,128,100<br>462,384<br>2,260,700<br>533,939            | 91.84%<br>125.33%<br>111.83%<br>86.97%           |
| Fixed Route Operations Fixed Route Office Paratransit Operations Paratransit Office Overhead - Vehicle Maintenance | \$<br>\$<br>\$<br>\$ | 2,958,031<br>374,715<br>2,356,887<br>547,587<br>610,097 | \$<br>\$<br>\$<br>\$ | 3,128,100<br>462,384<br>2,260,700<br>533,939<br>635,134 | 91.84%<br>125.33%<br>111.83%<br>86.97%<br>94.23% |