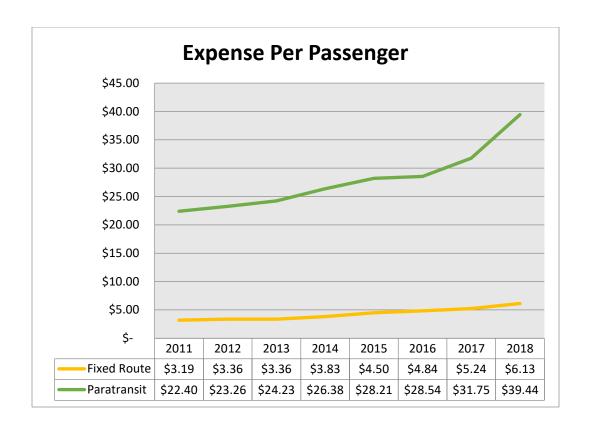

| Total Revenue per Passenger Trip |    |      |    |      |  |  |  |
|----------------------------------|----|------|----|------|--|--|--|
| Fixed-Route Paratransit          |    |      |    |      |  |  |  |
| 2014                             | \$ | 0.60 | \$ | 1.95 |  |  |  |
| 2015                             | \$ | 0.60 | \$ | 2.00 |  |  |  |
| 2016                             | \$ | 0.62 | \$ | 2.28 |  |  |  |
| 2017                             | \$ | 0.54 | \$ | 2.42 |  |  |  |
| 2018                             | \$ | 0.55 | \$ | 2.16 |  |  |  |