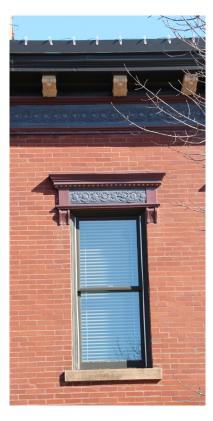

held on May 31st.

One individual winner will receive \$100.00 in gift cards for downtown Sioux Falls. 10 other participants will receive a set of historic note cards.

The boundary for the Scavenger Hunt is identified on the attached map. For each feature you find, fill in the address or the name of the building next to the photograph on the attached worksheet.

| Good luck!    |
|---------------|
| Name:         |
| Phone Number: |
| Email:        |

NOTE: Employees of the City of Sioux Falls and members of the Board of Historic Preservation are not eligible to participate.

#### THANK YOU TO THE FOLLOWING:







KOCH•HAZARD



# **SCAVENGER HUNT BOUNDARY MAP**



# **Address or Building**





2



# **Address or Building**



4

























# **Address or Building**







































## **Address or Building**

# **Address or Building**





25

**26** 











**2**8

**29** 

30

## **Address or Building**