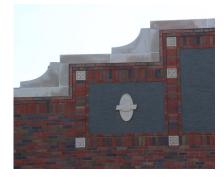

ct answers will be entered into a drawing to be held on May 31st.

One individual winner will receive \$100.00 in gift cards for downtown Sioux Falls. 10 other participants will receive a set of historic note cards.

The boundary for the Scavenger Hunt is identified on the attached map. For each feature you find, fill in the address or the name of the building next to the photograph on the attached worksheet.

| Good luck!    |
|---------------|
| Name:         |
| Phone Number: |
| Email:        |

NOTE: Employees of the City of Sioux Falls and members of the Board of Historic Preservation are not eligible to participate.

#### THANK YOU TO THE FOLLOWING:







KOCH•HAZARD



# **SCAVENGER HUNT BOUNDARY MAP**



# **Address or Building**





2



# **Address or Building**



4

























# **Address or Building**







































## **Address or Building**

# **Address or Building**





25

**26** 











**2**8

**29** 

30

## **Address or Building**