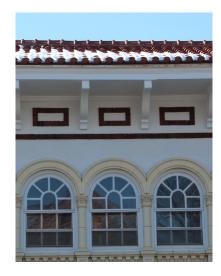

One individual winner will receive \$100.00 in gift cards for downtown Sioux Falls. 10 other participants will receive a set of historic note cards.

The boundary for the Scavenger Hunt is identified on the attached map. For each feature you find, fill in the address or the name of the building next to the photograph on the attached worksheet.

| Good luck!    |
|---------------|
| Name:         |
| Phone Number: |
| Email:        |

NOTE: Employees of the City of Sioux Falls and members of the Board of Historic Preservation are not eligible to participate.

#### THANK YOU TO THE FOLLOWING:







KOCH•HAZARD



# **SCAVENGER HUNT BOUNDARY MAP**



# **Address or Building**





2



# **Address or Building**



4

























# **Address or Building**







































## **Address or Building**

# **Address or Building**





25

**26** 











**2**8

**29** 

30

## **Address or Building**