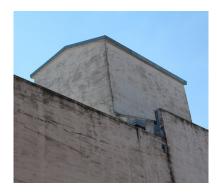

individual winner will receive \$100.00 in gift cards for downtown Sioux Falls. 10 other participants will receive a set of historic note cards.

The boundary for the Scavenger Hunt is identified on the attached map. For each feature you find, fill in the address or the name of the building next to the photograph on the attached worksheet.

| Good luck!    |
|---------------|
| Name:         |
| Phone Number: |
| Email:        |

NOTE: Employees of the City of Sioux Falls and members of the Board of Historic Preservation are not eligible to participate.

#### THANK YOU TO THE FOLLOWING:







KOCH•HAZARD



# **SCAVENGER HUNT BOUNDARY MAP**



# **Address or Building**





2



# **Address or Building**



4

























# **Address or Building**







































## **Address or Building**

# **Address or Building**





25

**26** 











**2**8

**29** 

30

## **Address or Building**