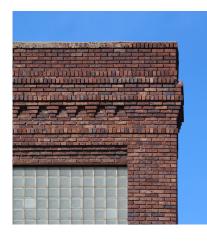

dekoeyer@siouxfalls.org. Entries with all correct answers will be entered into a drawing to be held on May 31st.

One individual winner will receive \$100.00 in gift cards for downtown Sioux Falls. 10 other participants will receive a set of historic note cards.

The boundary for the Scavenger Hunt is identified on the attached map. For each feature you find, fill in the address or the name of the building next to the photograph on the attached worksheet.

| Good luck!    |
|---------------|
| Name:         |
| Phone Number: |
| Email:        |

NOTE: Employees of the City of Sioux Falls and members of the Board of Historic Preservation are not eligible to participate.

#### THANK YOU TO THE FOLLOWING:







KOCH•HAZARD



# **SCAVENGER HUNT BOUNDARY MAP**



# **Address or Building**





2



# **Address or Building**



4

























# **Address or Building**







































## **Address or Building**

# **Address or Building**





25

**26** 











**2**8

**29** 

30

## **Address or Building**