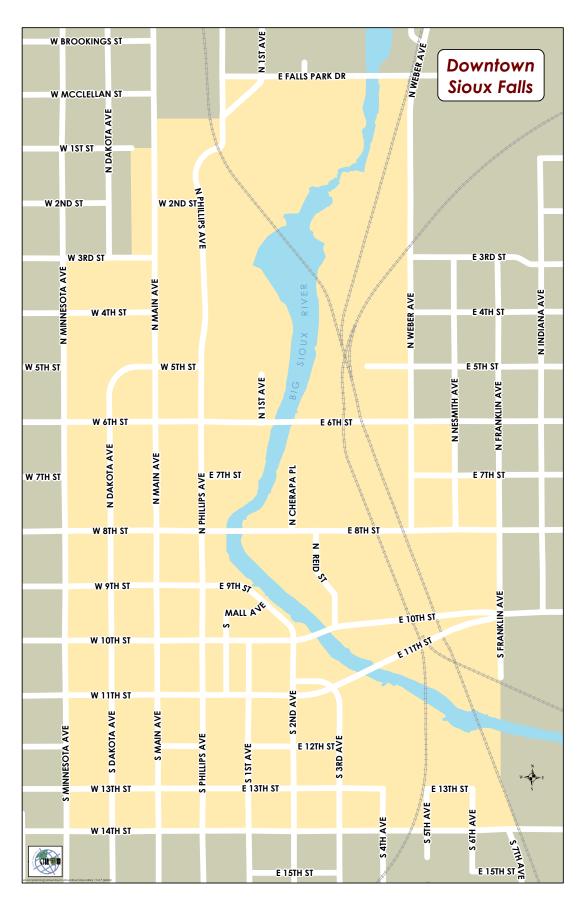

lls, SD 57117-7402 or send to ddekoeyer@siouxfalls.org. Entries with all correct answers will be entered into a drawing to be held on May 31st.

One individual winner will receive \$100.00 in gift cards for downtown Sioux Falls. 10 other participants will receive a set of historic note cards.

The boundary for the Scavenger Hunt is identified on the attached map. For each feature you find, fill in the address or the name of the building next to the photograph on the attached worksheet.

| Good luck!    |
|---------------|
| Name:         |
| Phone Number: |
| Email:        |

NOTE: Employees of the City of Sioux Falls and members of the Board of Historic Preservation are not eligible to participate.

#### THANK YOU TO THE FOLLOWING:







KOCH•HAZARD



# **SCAVENGER HUNT BOUNDARY MAP**



# **Address or Building**





2



# **Address or Building**



4

























# **Address or Building**







































## **Address or Building**

# **Address or Building**





25

**26** 











**2**8

**29** 

30

## **Address or Building**