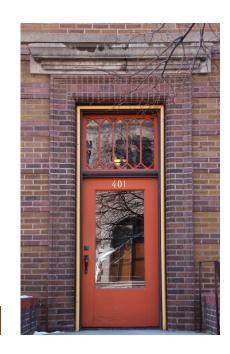

nswers will be entered into a drawing to be held on May 31st.

One individual winner will receive \$100.00 in gift cards for downtown Sioux Falls. 10 other participants will receive a set of historic note cards.

The boundary for the Scavenger Hunt is identified on the attached map. For each feature you find, fill in the address or the name of the building next to the photograph on the attached worksheet.

| Good luck!    |
|---------------|
| Name:         |
| Phone Number: |
| Email:        |

NOTE: Employees of the City of Sioux Falls and members of the Board of Historic Preservation are not eligible to participate.

#### THANK YOU TO THE FOLLOWING:







KOCH•HAZARD



# **SCAVENGER HUNT BOUNDARY MAP**



# **Address or Building**





2



# **Address or Building**



4

























# **Address or Building**







































## **Address or Building**

# **Address or Building**





25

**26** 











**2**8

**29** 

30

## **Address or Building**