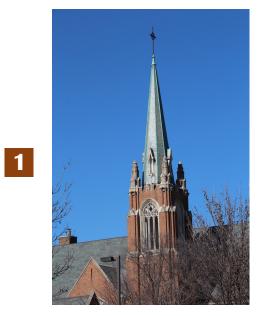

ddekoeyer@siouxfalls.org. Entries with all correct answers will be entered into a drawing to be held on May 31st.

One individual winner will receive \$100.00 in gift cards for downtown Sioux Falls. 10 other participants will receive a set of historic note cards.

The boundary for the Scavenger Hunt is identified on the attached map. For each feature you find, fill in the address or the name of the building next to the photograph on the attached worksheet.

| Good luck!    |
|---------------|
| Name:         |
| Phone Number: |
| Email:        |

NOTE: Employees of the City of Sioux Falls and members of the Board of Historic Preservation are not eligible to participate.

#### THANK YOU TO THE FOLLOWING:







KOCH•HAZARD



# **SCAVENGER HUNT BOUNDARY MAP**



# **Address or Building**





2



# **Address or Building**



4

























# **Address or Building**







































## **Address or Building**

# **Address or Building**





25

**26** 











**2**8

**29** 

30

## **Address or Building**