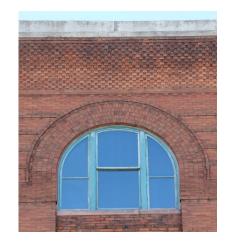

May 31st.

One individual winner will receive \$100.00 in gift cards for downtown Sioux Falls. 10 other participants will receive a set of historic note cards.

The boundary for the Scavenger Hunt is identified on the attached map. For each feature you find, fill in the address or the name of the building next to the photograph on the attached worksheet.

| Good luck!    |
|---------------|
| Name:         |
| Phone Number: |
| Email:        |

NOTE: Employees of the City of Sioux Falls and members of the Board of Historic Preservation are not eligible to participate.

#### THANK YOU TO THE FOLLOWING:







KOCH•HAZARD



# **SCAVENGER HUNT BOUNDARY MAP**



# **Address or Building**





2



# **Address or Building**



4

























# **Address or Building**







































## **Address or Building**

# **Address or Building**





25

**26** 











**2**8

**29** 

30

## **Address or Building**