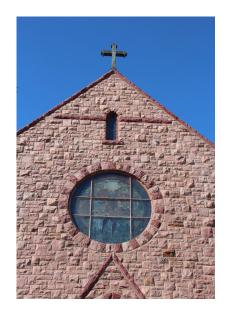

d on May 31st.

One individual winner will receive \$100.00 in gift cards for downtown Sioux Falls. 10 other participants will receive a set of historic note cards.

The boundary for the Scavenger Hunt is identified on the attached map. For each feature you find, fill in the address or the name of the building next to the photograph on the attached worksheet.

| Good luck!    |
|---------------|
| Name:         |
| Phone Number: |
| Email:        |

NOTE: Employees of the City of Sioux Falls and members of the Board of Historic Preservation are not eligible to participate.

#### THANK YOU TO THE FOLLOWING:







KOCH•HAZARD



# **SCAVENGER HUNT BOUNDARY MAP**



# **Address or Building**





2



# **Address or Building**



4

























# **Address or Building**







































## **Address or Building**

# **Address or Building**





25

**26** 











**2**8

**29** 

30

## **Address or Building**