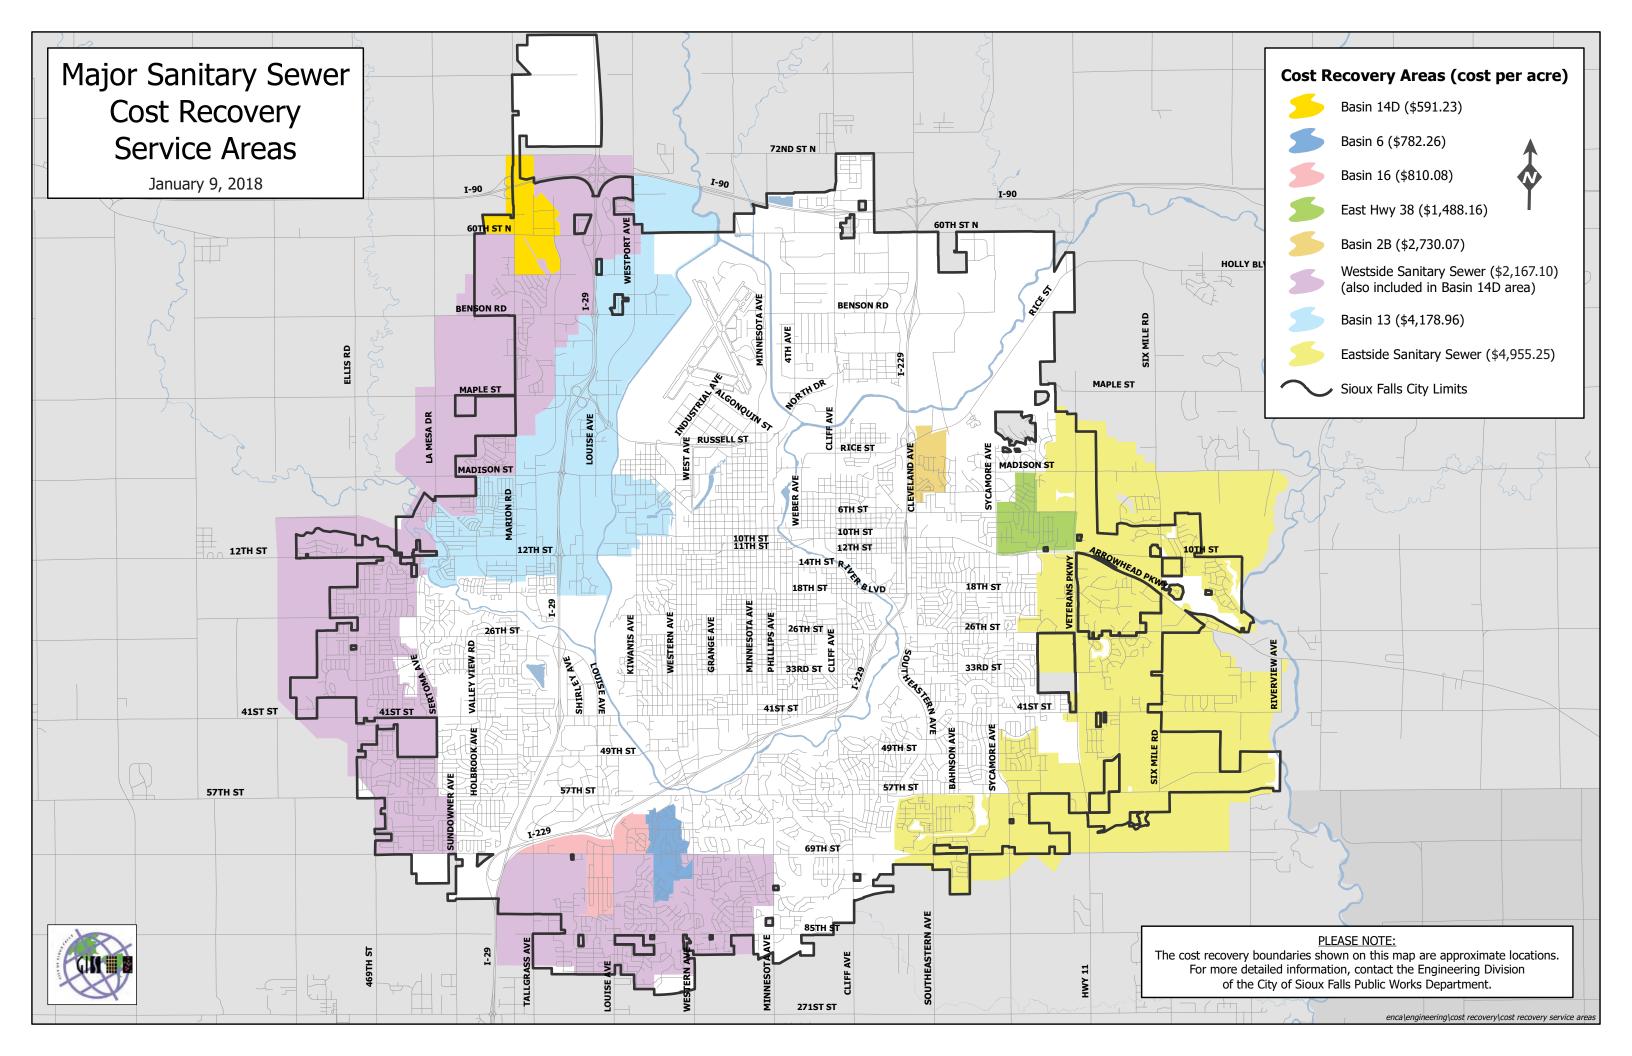

\*See opposite side for map indicating cost per acre for each Sanitary Sewer project.

**Diatting Foos** 