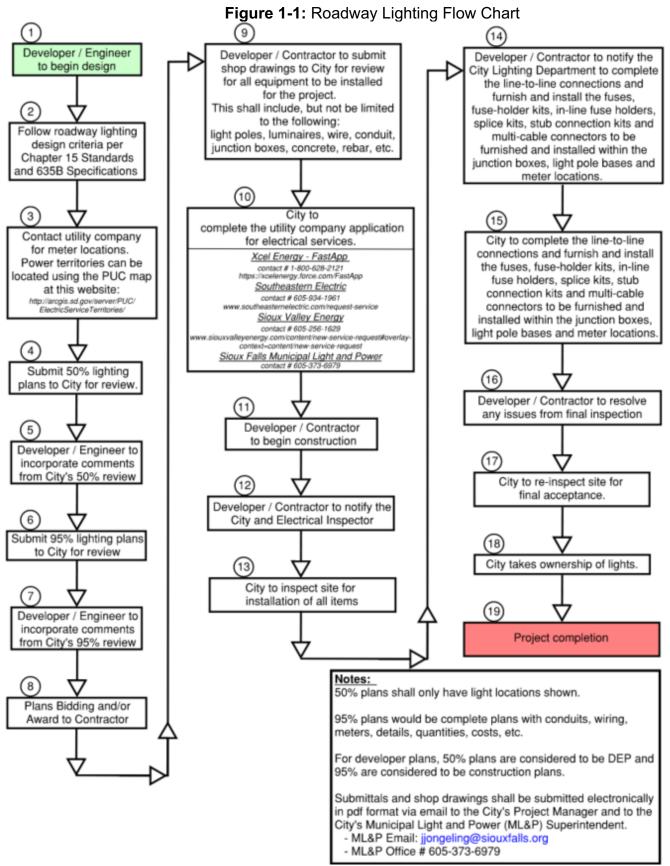

## 1.2 Design and Construction Process

1.2.1 A flow chart is shown below that outlines the process of the roadway lighting from design through construction.